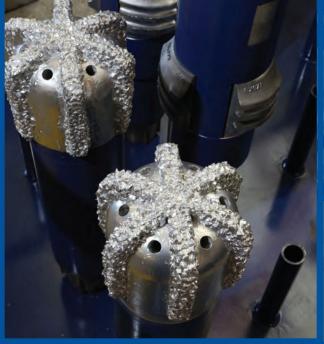

# **Sidetrack Technology**

The Premium Gauge Whipstock System is a single-trip sidetracking system for a cased wellbore. Our Premium Gauge Whipstock System is sure to satisfy our customers who need the best sidetracking service. The running assembly consists of a Premium Triple Cut Mill and a Premium Gauge Whipstock, which contains a mechanical anchor.

The objective of the Premium Gauge Whipstock System is to deliver a single trip casing exit resulting in a Premium Gauge Window achieved with a minimum milling time and providing a full gauge rat hole for directional drilling assemblies and tight tolerance casing programs.