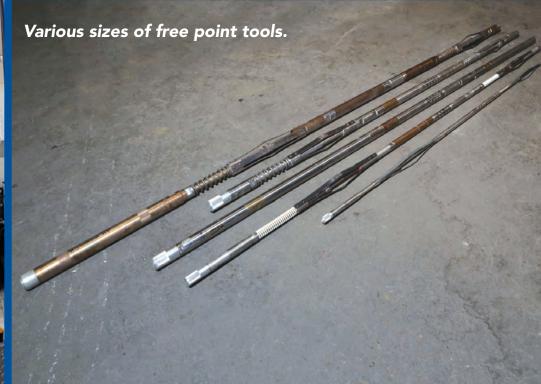

## Pipe Recovery

Premium Wireline Services offers a full complement of Pipe Recovery tools.

Our tools can operate in temperatures from 0° - 500°F and pressures from 0 - 30,000 PSI.

Premium Wireline Services has a combined experience of over 175 years in Pipe Recovery. Our supervisors have worked on wells in excess of 450°F and on wells where hydrostatic pressure was in excess of 27,000 PSI.

We have a full fleet of wireline trucks for land and inland water jobs as well as skid units for any type of water locations. Our skids have 35,000 feet of 3/8 500°F line.

Premium Wireline Services also offers special services such as pressure firing systems to perforate, punch holes for circulation, jet cut, chemical cut and set plugs. We also offer the downward shooting cannon that can be used to remove bridge plugs and other debris from inside well tubulars.