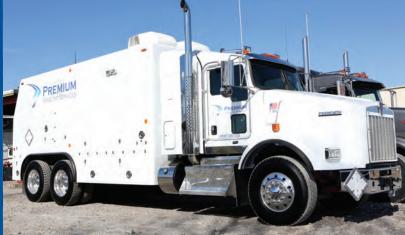

We have a full fleet of wireline trucks for land and inland water jobs as well as skid units for any type of water locations. Our skids have 35,000 feet of 3/8 500°F line.

Premium Wireline Services also offers special services such as pressure firing systems to perforate, punch holes for circulation, jet cut, chemical cut and set plugs. We also offer the downward shooting cannon that can be used to remove bridge plugs and other debris from inside well tubulars.