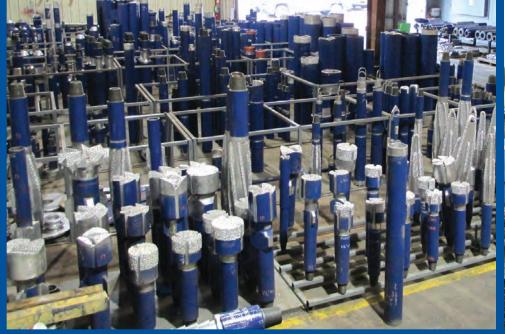

## **Oilfield Rental Tools**

Premium Tools is our full service rental tool division specializing in providing equipment for drilling, workover, completions, and well intervention for North America. Premium Tools prides itself on a quality product, full traceability on all equipment and service to the customer.

Some of the Rental Equipment inventory includes:

- Drill Pipe
- Hevi-Wate Drill Pipe
- Drill Collars
- Tubing
- Pup Joints
- Handling Tools (Slips, Clamps, Tongs, Elevators, Flanges, DSA's Etc.)
- Blow Out Preventers