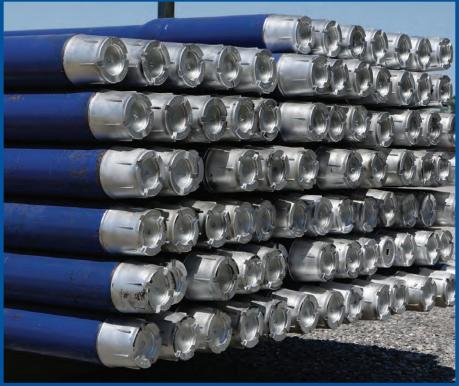

## **Oilfield Rental Tools**

Premium Tools is our full service rental tool division specializing in providing equipment for drilling, workover, completions, and well intervention for North America. Premium Tools prides itself on a quality product, full traceability on all equipment and service to the customer.

Some of the Rental Equipment inventory includes:

- Drill Pipe
- Hevi-Wate Drill Pipe
- Drill Collars
- Tubing
- Pup Joints
- Handling Tools (Slips, Clamps, Tongs, Elevators, Flanges, DSA's Etc.)
- Blow Out Preventers