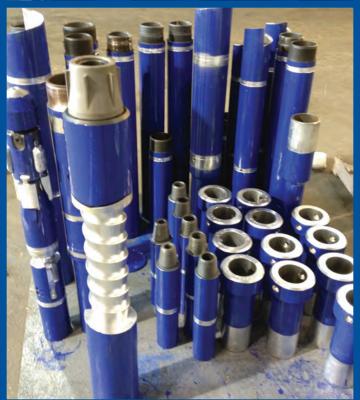

## Fishing Tools and Experience

Premium Fishing Services offers a full service line of both cased and open hole fishing and milling equipment as well as P&A equipment and services.

We can provide casing cutting and retrieval equipment to meet operational requirements from slot recovery to deep water applications run by fully trained and certified Fishing Tool supervisors with over 300 combined years of experience. This segment has established operations in the Lafayette, LA and Southeast Texas areas to serve the Gulf Coast and offshore Gulf of Mexico markets.

### Offering a full line of Fishing Tool inventory including:

- Baskets
- Bushings
- Collars
- Cutters
- Handling & Stripping Tools
- Jars
- Magnets
- Mills
- Overshots

- P&A Conventional Products/Deep Water
- Power Swivels
- Shoes
- Spears
- Spiders
- Subs
- Washpipe & Accessories
- Wireline Stripping Deep Water Ready