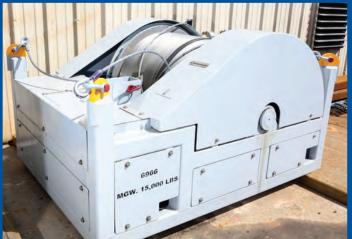

## Pipe Recovery

Premium Wireline Services offers a full complement of Pipe Recovery tools.

Our tools can operate in temperatures from 0° - 500°F and pressures from 0 - 30,000 PSI.

Premium Wireline Services has a combined experience of over 175 years in Pipe Recovery. Our supervisors have worked on wells in excess of 450°F and on wells where hydrostatic pressure was in excess of 27,000 PSI.

We have a full fleet of wireline trucks for land and inland water jobs as well as skid units for any type of water locations. Our skids have 35,000 feet of 3/8 500°F line.

Premium Wireline Services also offers special services such as pressure firing systems to perforate, punch holes for circulation, jet cut, chemical cut and set plugs. We also offer the downward shooting cannon that can be used to remove bridge plugs and other debris from inside well tubulars.