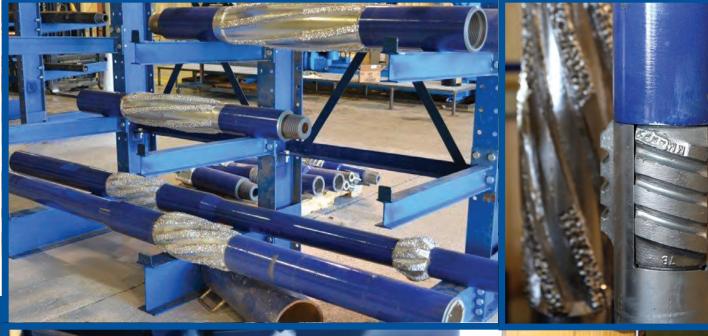

# **Thru Tubing**

Premium Thru Tubing provides full service thru tubing fishing and milling services to support rig, snubbing or coiled tubing operations. We also have all necessary equipment for workover and P&A. We can deploy our experienced personnel and brand new equipment wherever needed to ensure customer satisfaction.

#### Services Include:

- Milling Operations
- Complete Thru Tubing Fishing Operations
- Undereaming
- P&A Services

#### Tools Include:

- Jars
- Mills (Carbide & Diamond)
- Motors
- Overshots
- Pulling Tools
- Shoes (Carbide & Diamond)

- Spears
- Tool Boxes
- Variety of Subs
- Washpipe
- Wire Spears