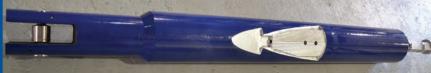

The Premium Whipstock anchor has a bi-directional slip to prevent movement in any direction.

# **Sidetrack Technology**

The Premium Gauge Whipstock System is a single-trip sidetracking system for a cased wellbore. Our Premium Gauge Whipstock System is sure to satisfy our customers who need the best sidetracking service. The running assembly consists of a Premium Triple Cut Mill and a Premium Gauge Whipstock, which contains a mechanical anchor.