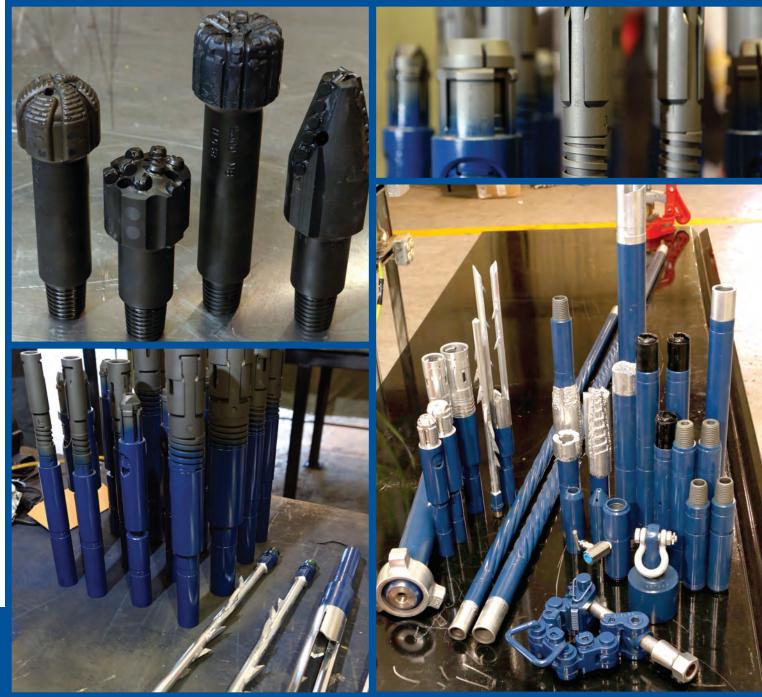

## Fishing Tools and Experience

Premium Fishing Services offers a full service line of both cased and open hole fishing and milling equipment as well as P&A equipment and services.

We can provide casing cutting and retrieval equipment to meet operational requirements from slot recovery to deep water applications run by fully trained and certified Fishing Tool supervisors with over 300 combined years of experience. This segment has established operations in the Lafayette, LA and Southeast Texas areas to serve the Gulf Coast and offshore Gulf of Mexico markets.

### Offering a full line of Fishing Tool inventory including:

- Baskets
- Bushings
- Collars
- Cutters
- Handling & Stripping Tools
- Jars
- Magnets
- Mills
- Overshots

- P&A Conventional Products/Deep Water
- Power Swivels
- Shoes
- Spears
- Spiders
- Subs
- Washpipe & Accessories
- Wireline Stripping Deep Water Ready