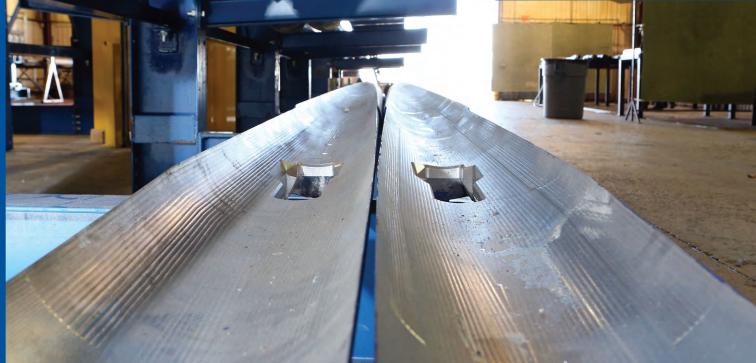

# **Sidetrack Technology**

The Premium Gauge Whipstock System is a single-trip sidetracking system for a cased wellbore. Our Premium Gauge Whipstock System is sure to satisfy our customers who need the best sidetracking service. The running assembly consists of a Premium Triple Cut Mill and a Premium Gauge Whipstock, which contains a mechanical anchor.

The objective of the Premium Gauge Whipstock System is to deliver a single trip casing exit resulting in a Premium Gauge Window achieved with a minimum milling time and providing a full gauge rat hole for directional drilling assemblies and tight tolerance casing programs.