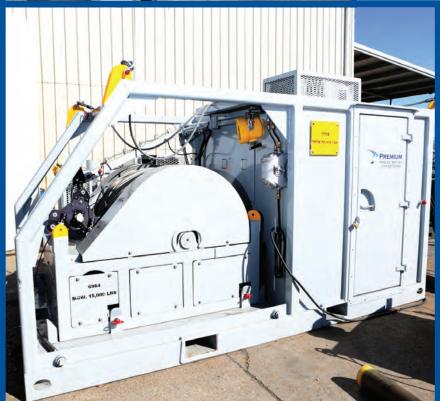

## Pipe Recovery

Premium Wireline Services offers a full complement of Pipe Recovery tools.

Our tools can operate in temperatures from 0° - 500°F and pressures from 0 - 30,000 PSI.

Premium Wireline Services has a combined experience of over 175 years in Pipe Recovery. Our supervisors have worked on wells in excess of 450°F and on wells where hydrostatic pressure was in excess of 27,000 PSI.

We have a full fleet of wireline trucks for land and inland water jobs as well as skid units for any type of water locations. Our skids have 35,000 feet of 3/8 500°F line.

Premium Wireline Services also offers special services such as pressure firing systems to perforate, punch holes for circulation, jet cut, chemical cut and set plugs. We also offer the downward shooting cannon that can be used to remove bridge plugs and other debris from inside well tubulars.