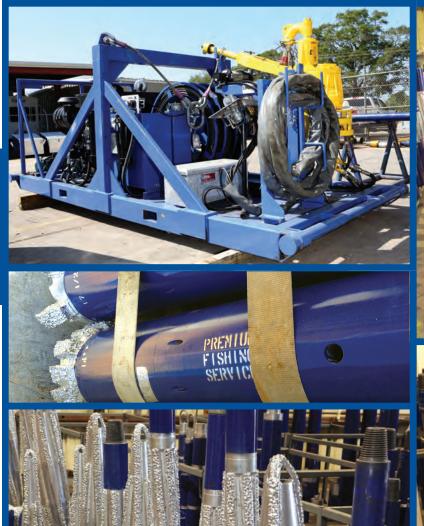

## Fishing Tools and Experience

Premium Fishing Services offers a full service line of both cased and open hole fishing and milling equipment as well as P&A equipment and services.

We can provide casing cutting and retrieval equipment to meet operational requirements from slot recovery to deep water applications run by fully trained and certified Fishing Tool supervisors with over 300 combined years of experience. This segment has established operations in the Lafayette, LA and Southeast Texas areas to serve the Gulf Coast and offshore Gulf of Mexico markets.

### Offering a full line of Fishing Tool inventory including:

- Baskets
- Bushings
- Collars
- Cutters
- Handling & Stripping Tools
- Jars
- Magnets
- Mills
- Overshots

- P&A Conventional Products/Deep Water
- Power Swivels
- Shoes
- Spears
- Spiders
- Subs
- Washpipe & Accessories
- Wireline Stripping Deep Water Ready